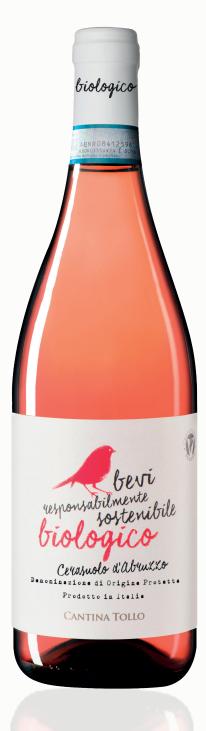

# biologico

# CERASUOLO D'ABRUZZO DOP

### TYPE

Rosé wine

### VINEYARDS, GRAPES AND HARVEST

LOCATION OF VINEYARDS Abruzzo
GRAPES Montepulciano from organic farming
HARVEST PERIOD First decade of October

### **VINIFICATION**

VINIFICATION Soft pressing, clarification of the must and temperature-controlled fermentation in stainless steel tanks

### **DESCRIPTION**

COLOUR Soft pink with slight purple hues
FRAGRANCE Fruity, hints of cherry, and mineral nuances
TASTE Medium-bodied, soft, savoury
and velvety on the finish
ALCOHOL 13.5% vol

## **SERVING SUGGESTIONS**

TEMPERATURE 10°C